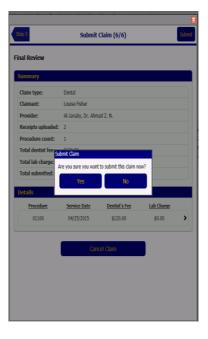

7. Fill in the procedure details, date, fee, etc. Click on Done.8. Your claim should now be complete. This is your final opportunity to review the claim, make any changes or even cancel the submission.

9. If everything is correct, click on **Submit** in the top right corner.

10. Once submitted, you will see a Confirmation screen.