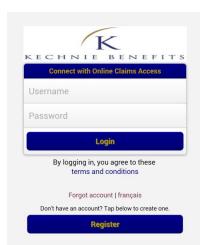

#### HOW TO USE KECHNIE BENEFITS MOBILE CLAIMS

1. Connect using your Kechnie Benefits Online Claims Access username and password. \*\*Please note: a Blackberry® device cannot be used to access the Kechnie Benefits Mobile Claims App but can be used to access Kechnie Benefits Online Claims Access (kechnie.onlineclaimsaccessnet)

2. If you're a first-time user, register at <u>kechnie.onlineclaimsaccess.net</u>. You will need the information on your insurance/group benefits card to complete registration. If you don't have your insurance card, you can get the relevant information from Kechnie Benefits.